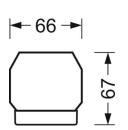

## **MECHANICS**

| Housing colou          | r       | traffic white RAL 9016                                |
|------------------------|---------|-------------------------------------------------------|
| Dimensions (LxWxH/DxH) |         | 1531mm x 55mm x 37mm                                  |
| Weight (net)           |         | 1.65kg                                                |
| Type of installation   |         | Mounting rail system installation, Light<br>structure |
| Dimensions             |         |                                                       |
| L                      | 1531 mm | Length                                                |
| В                      | 55 mm   | Width                                                 |

Height

37 mm