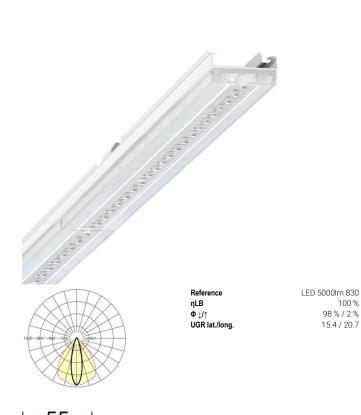

100 % 98 % / 2 %

15.4 / 20.7

Device mount - Central.Line.Optic high performance - direct, narrow distribution - visually continuous

Device mount made of a galvanised, profiled steel sheet; surface coated with polyester resin. Tool-free attachment with design-integrated pressure caps guarantee protection against theft and dismantling. Housing colour traffic white RAL 9016; Direct, narrow-beam light distribution using the Central.Line.Optic HP made of PMMA plastic. High Performance (HP) version with peak values in light current and luminaire efficiency. Suitable for higher ambient temperatures. Features an extra long LED life. The lens optics ensure absolute ease of assembly and are simple to maintain thanks to the easily cleaned surface. The compact 1-row arrangement of the lenses ensures that the dots merge into a line with a homogeneous appearance in the object. Electrical connection by means of a fixed, 5-pin, quick-fit plug connector and a free choice of phases. Integrated guide for fast contacting. They are exchangeable, permit modernisation and reliably prolong the service life of the overall system.

#### LIGHTING TECHNOLOGY

| Placement                     | LED, Colour rendering/Light colour CRI ≥               |
|-------------------------------|--------------------------------------------------------|
|                               | 80 / 3000K                                             |
| Colour tolerance (MacAdam)    | 3SDCM                                                  |
| Nominal luminous flux         | 4266lm                                                 |
| LED service life              | 70000h L80/B10 (Tq 45°C), 100000h<br>L80/B50 (Tq 40°C) |
| Luminaire luminous efficiency | 178lm/W                                                |
| Beam angle                    | 25° (C0) / 100 ° (C90)                                 |
| UGR lat./long.                | 15.4 / 20.7                                            |